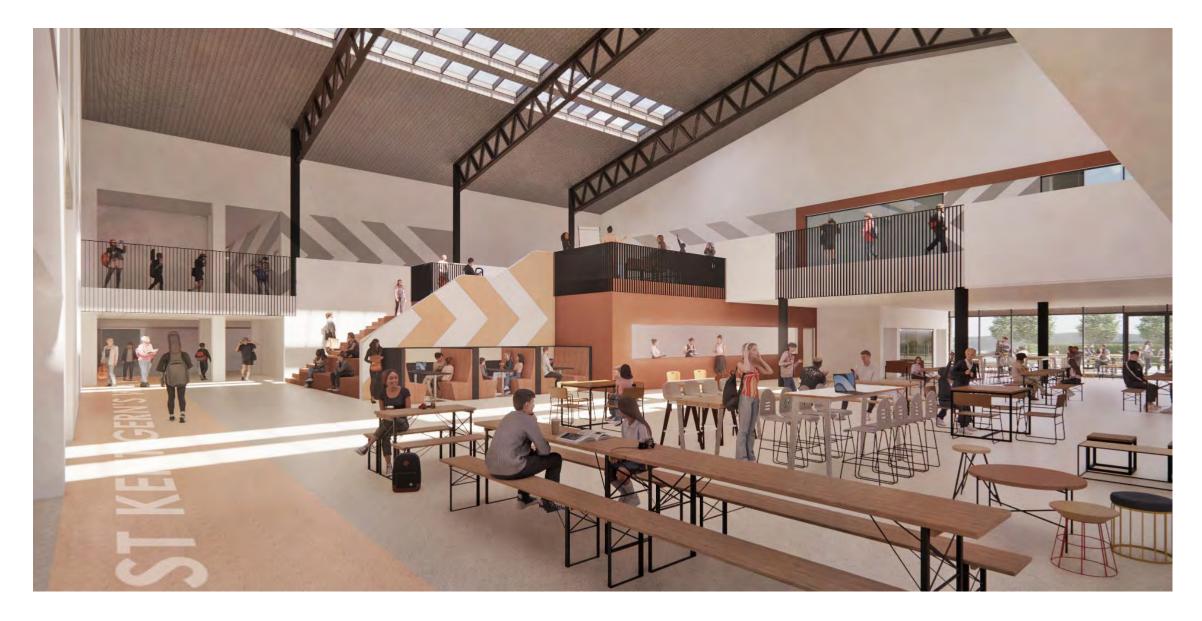

#### St. Kentigern's : Site strategy and building diagram

There is an excellent opportunity to re-imagine the overall Campus thus creating a holistic Campus that addresses the wider Community.

An exciting multi-functional open plan atrium is created providing a new social heart for St Kentigern's, a 'Living Room' with the opportunity for socialising, peer to peer informal learning, events and a showcasing of Learning.

## St. Kentigern's : The Heart of the School