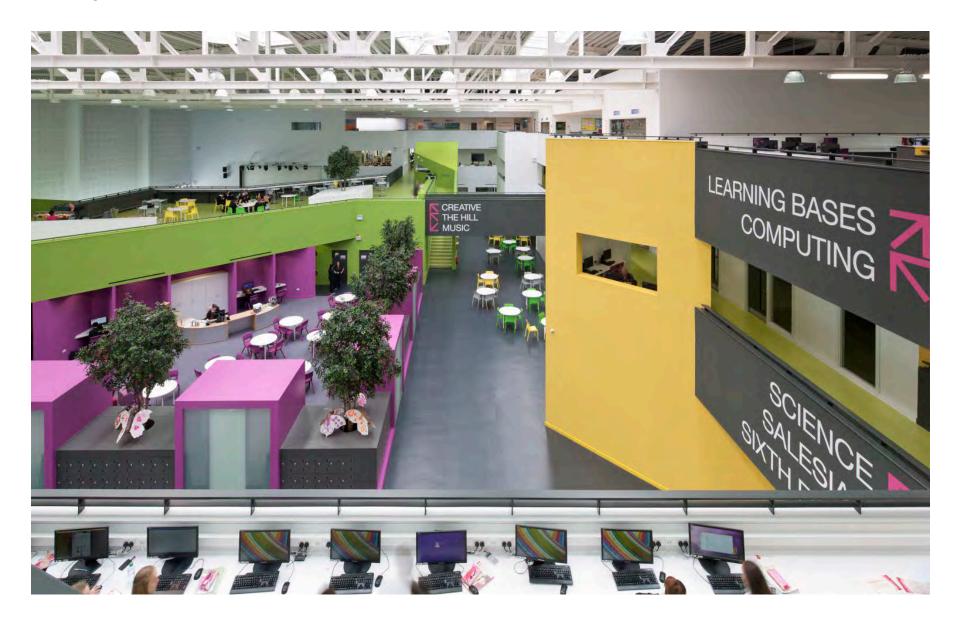

PE and a multi-purpose Learning Plaza and Classrooms are colocated within the new building along with Dining, Social, Admin. and Nurture

A simple enclosure and strong building form houses the new St Kentigern's.



## A new St. Kentigern's

St. Kentigern's : Overall curriculum delivery and future opportunity



St. Kentigern's : General Arrangement Plan – Ground Floor



St. Kentigern's : General Arrangement Plan – First Floor





#### St. Kentigern's : A pragmatic opportunity



Configuration updated in conjunction with WLC to enhance flat floor learning provision

## St. Kentigern's : The Heart of the School





## St. Kentigern's : Learning Plaza, view 2



### St. Kentigern's : Innovation Deck





## St. Kentigern's : Learning Landscape



#### St. Kentigern's : Atrium precedents



### St. Kentigern's : Atrium precedents



## St. Kentigern's : Higher Education precedents



## St. Kentigern's : Higher Education precedents



## St. Kentigern's : Building massing and sense of arrival



## St. Kentigern's : Building massing and sense of arrival



## St. Kentigern's : Building massing and sense of arrival



# Landscape

### St. Kentigern's : Site Plan



# Programme

- Hub Stage 1 approval
- Financial Close for the enabling works (DBDA)
- Completion of the new car park
- Financial Close for the main works (DBDA)
- Construction completion

- 11 June 2024
- 12 June 2024
- 12 August 2024
- 18 February 2025
- 6 May 2026

## **Comment & Discussion**