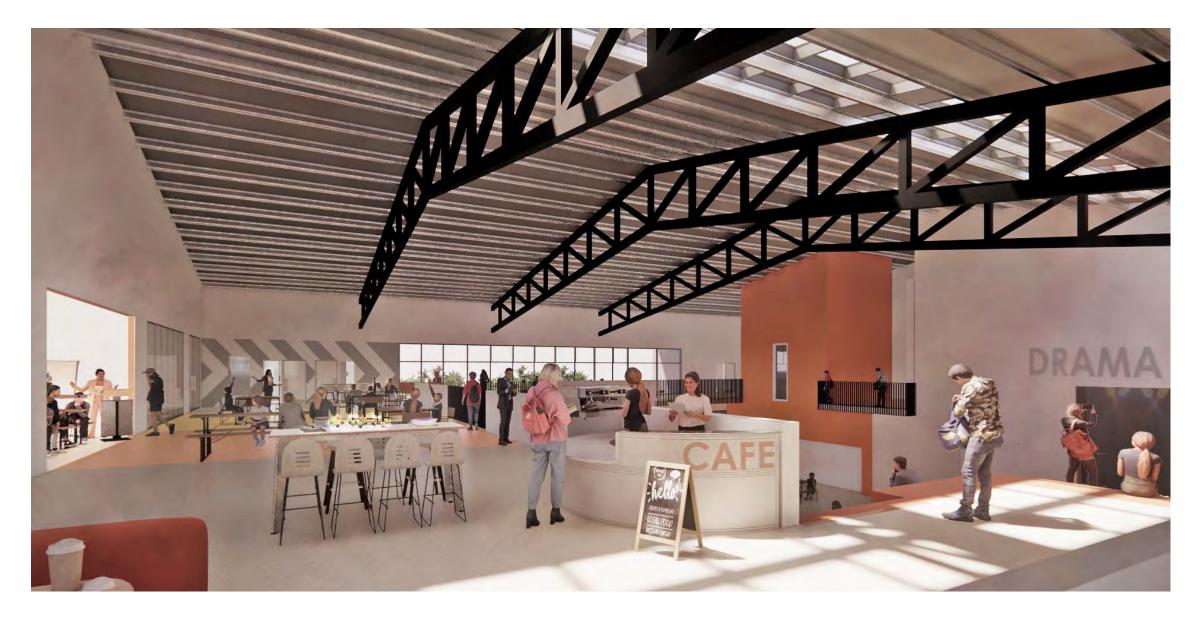

ted providing a new social heart for St Kentigern's, a 'Living Room' with the opportunity for socialising, peer to peer informal learning, events and a showcasing of Learning.

PE and a multi-purpose Learning Plaza and Classrooms are colocated within the new building along with Dining, Social, Admin. and Nurture

A simple enclosure and strong building form houses the new St Kentigern's.



## A new St. Kentigern's

St. Kentigern's : Overall curriculum delivery and future opportunity



St. Kentigern's : General Arrangement Plan – Ground Floor



St. Kentigern's : General Arrangement Plan – First Floor





#### St. Kentigern's : A pragmatic opportunity



Configuration updated in conjunction with WLC to enhance flat floor learning provision

## St. Kentigern's : The Heart of the School





## St. Kentigern's : Learning Plaza, view 2



### St. Kentigern's : Innovation Deck





## St. Kentigern's : Learning Landscape



#### St. Kentigern's : Atrium precedents



### St. Kentigern's : Atrium precedents



## St. Kentigern's : Higher Education precedents



## St. Kentigern's : Higher Education precedents



## St. Kentigern's : Building massing and sense of arrival



## St. Kentigern's : Building massing and sense of arrival



## St. Kentigern's : Building massing and sense of arrival



# Landscape

### St. Kentigern's : Site Plan



# Programme

- Hub Stage 1 approval
- Financial Close for the enabling works (DBDA)
- Completion of the new car park
- Financial Close for the main works (DBDA)
- Construction completion

- 11 June 2024
- 12 June 2024
- 12 August 2024
- 18