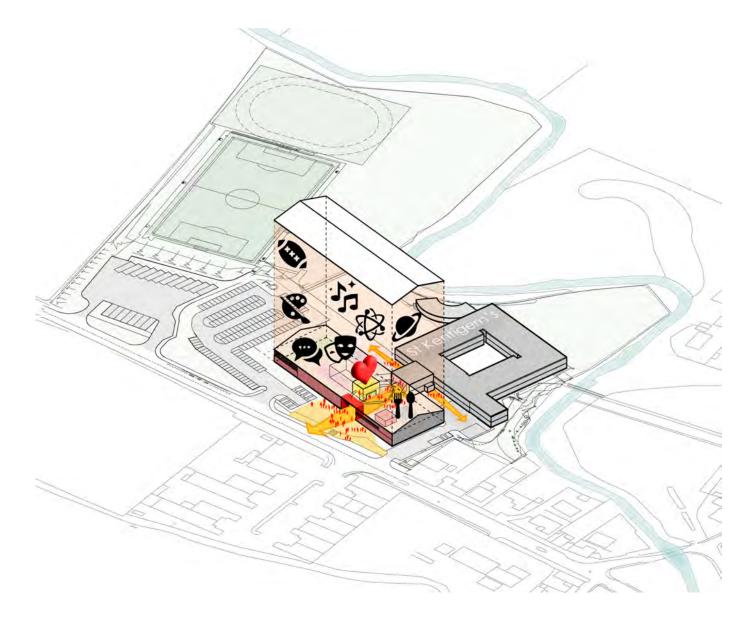

#### St. Kentigern's : Site strategy and building diagram

There is an excellent opportunity to re-imagine the overall Campus thus creating a holistic Campus that addresses the wider Community.

An exciting multi-functional open plan atrium is created providing a new social heart for St Kentigern's, a 'Living Room' with the opportunity for socialising, peer to peer informal learning, events and a showcasing of Learning.

PE and a multi-purpose Learning Plaza and Classrooms are colocated within the new building along with Dining, Social, Admin. and Nurture

A simple enclosure and strong building form houses the new St Kentigern's.