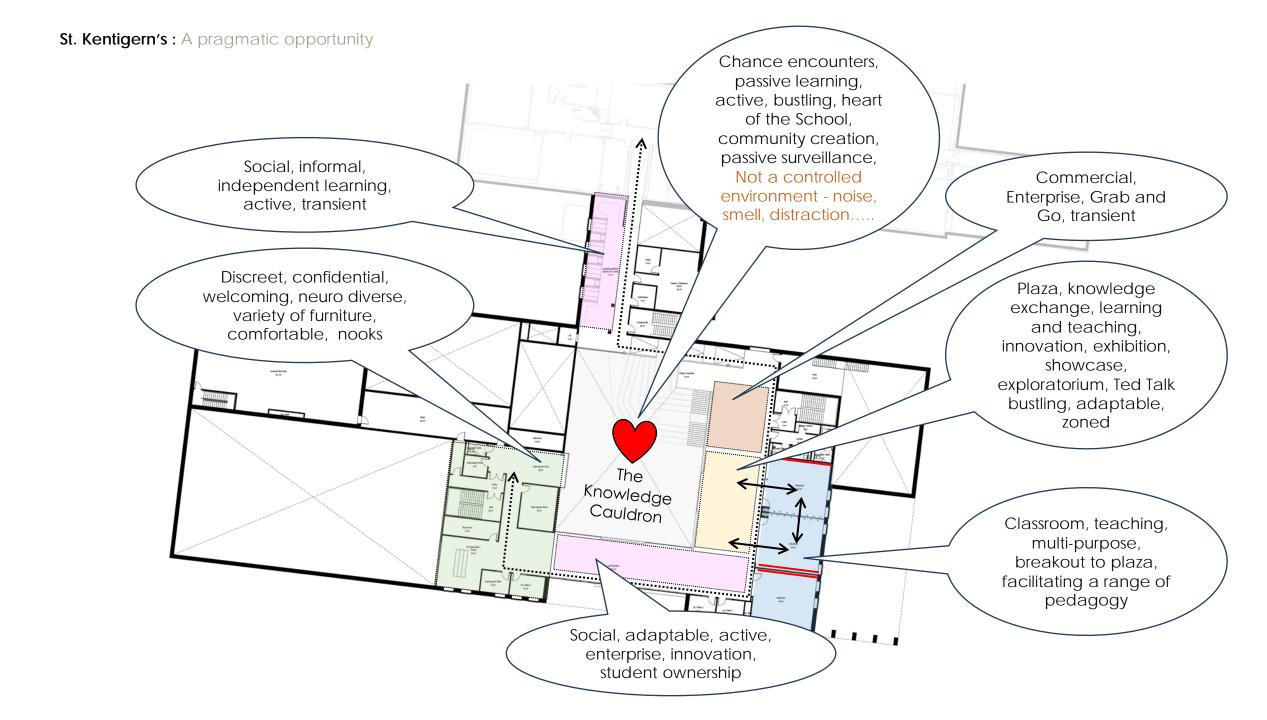

#### St. Kentigern's : A pragmatic opportunity

Configuration updated in conjunction with WLC to enhance flat floor learning provision