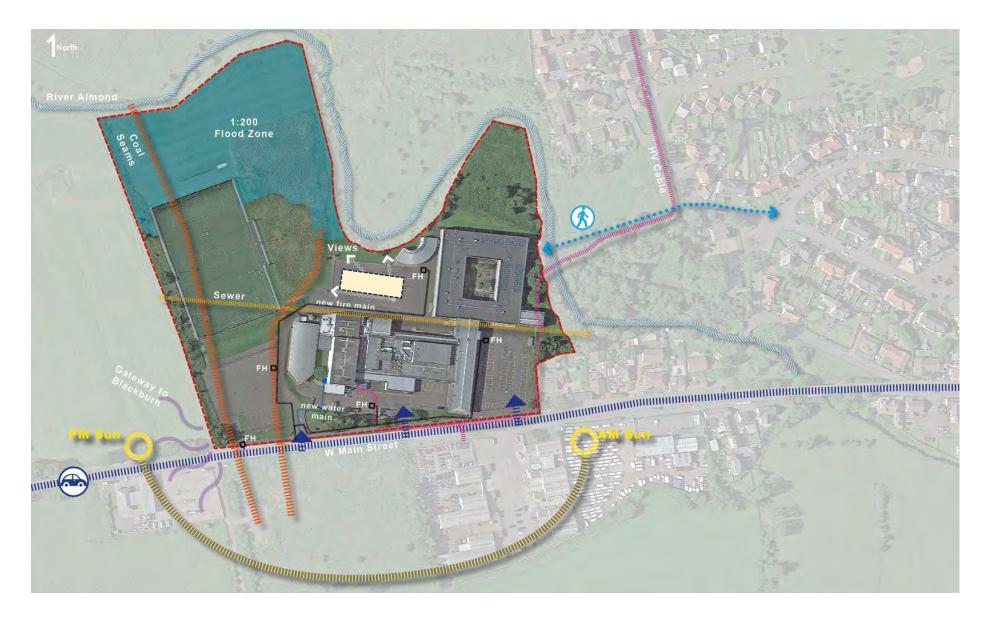

## St Kentigern's Academy

Stakeholder Consultation



- Introduction
- Analysis and Opportunity
- A new St. Kentigern's
- Landscape
- Programme
- Comment and Discussion
- Thank You!

## Introduction

## Analysis & Opportunity

#### St. Kentigern's : Context and site analysis



#### St. Kentigern's : Adjacency diagram



#### St. Kentigern's : Site strategy and building diagram

There is an excellent opportunity to re-imagine the overall Campus thus creating a holistic Campus that addresses the wider Community.

An exciting multi-functional open plan atrium is created providing a new social heart for St Kentigern's, a 'Living Room' with the opportunity for socialising, peer to peer informal learning, events and a showcasing of Learning.

PE and a multi-purpose Learning Plaza and Classrooms are colocated within the new building along with Dining, Social, Admin. and Nurture

A simple enclosure and strong building form houses the new St Kentigern's.



## A new St. Kentigern's

St. Kentigern's : Overall curriculum delivery and future opportunity



St. Kentigern's