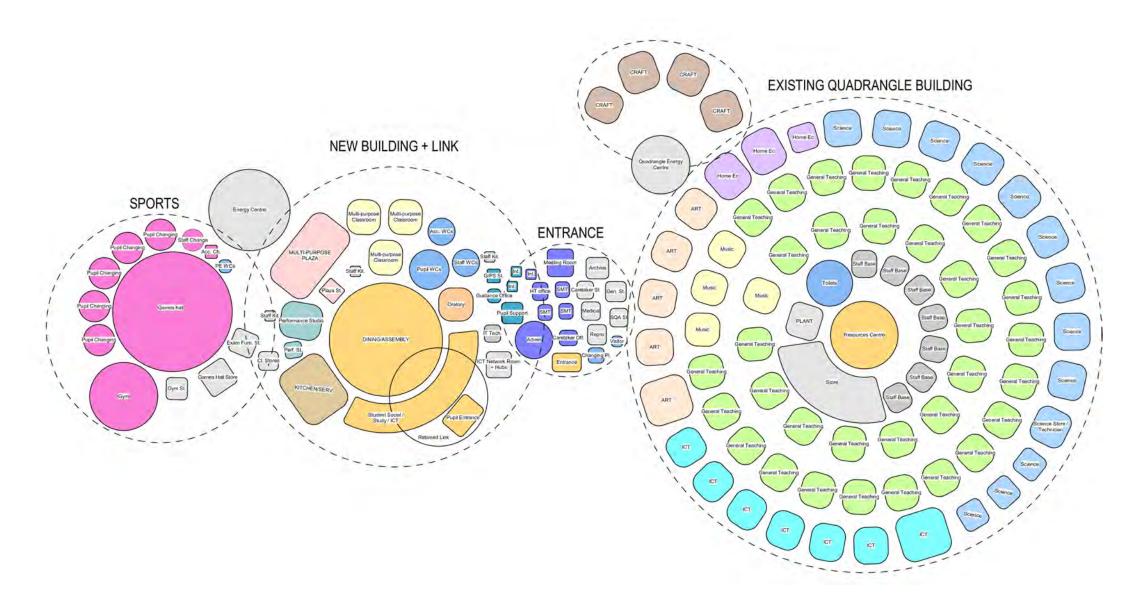

## St Kentigern's Academy

Stakeholder Consultation



- Introduction
- Analysis and Opportunity
- A new St. Kentigern's
- Landscape
- Programme
- Comment and Discussion
- Thank You!

## Introduction

## Analysis & Opportunity

#### St. Kentigern's : Context and site analysis



#### St. Kentigern's : Adjacency diagram



#### St. Kentigern's : Site strategy and building diagram

There is an excellent opportunity to re-imagine the overall Campus thus creating a holistic Campus that addresses the wider Community.

An exciting multi-functional open plan atrium is created providing a new social heart for St Kentigern's, a 'Living Room' with the opportunity for socialising, peer to peer informal learning, events and a showcasing of Learning.

PE and a multi-purpose Learning Plaza and Classrooms are colocated within the new building along with Dining, Social, Admin. and Nurture

A simple enclosure and strong building form houses the new St Kentigern's.



## A new St. Kentigern's

St. Kentigern's : Overall curriculum delivery and future opportunity



St. Kentigern's : General Arrangement Plan – Ground Floor