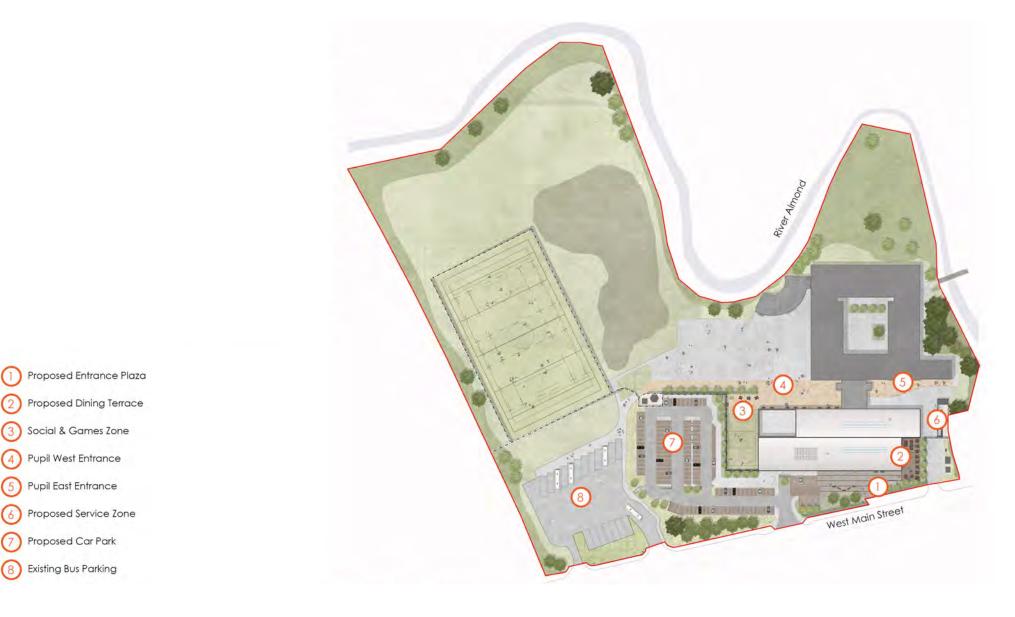

ntigern's : General Arrangement Plan – First Floor





#### St. Kentigern's : A pragmatic opportunity



Configuration updated in conjunction with WLC to enhance flat floor learning provision

## St. Kentigern's : The Heart of the School





## St. Kentigern's : Learning Plaza, view 2



### St. Kentigern's : Innovation Deck





## St. Kentigern's : Learning Landscape



#### St. Kentigern's : Atrium precedents



### St. Kentigern's : Atrium precedents



## St. Kentigern's : Higher Education precedents



## St. Kentigern's : Higher Education precedents



## St. Kentigern's : Building massing and sense of arrival



## St. Kentigern's : Building massing and sense of arrival



## St. Kentigern's : Building massing and sense of arrival



# Landscape

### St. Kentigern's : Site Plan



# Programme

- Hub Stage 1 approval
- Financial Close for the enabling works (DBDA)
- Completion of the new car park
- Financial Close for the main works (DBDA)
- Construction completion

- 11 June 2024
- 12 June 2024
- 12 August 2024
- 18 February 2025
- 6 May 2026

## **Comment & Discussion**