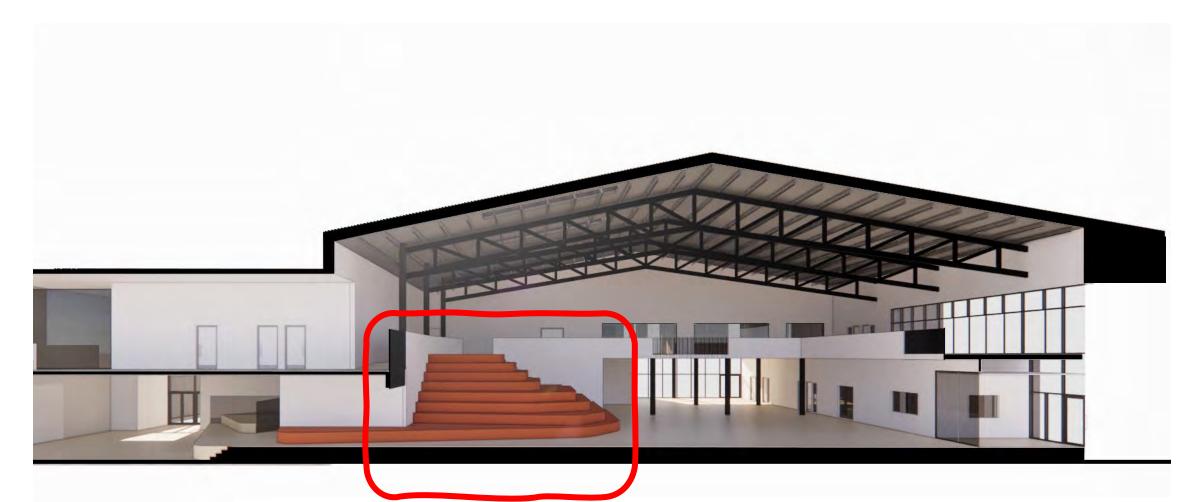

overall Campus thus creating a holistic Campus that addresses the wider Community.

An exciting multi-functional open plan atrium is created providing a new social heart for St Kentigern's, a 'Living Room' with the opportunity for socialising, peer to peer informal learning, events and a showcasing of Learning.

PE and a multi-purpose Learning Plaza and Classrooms are colocated within the new building along with Dining, Social, Admin. and Nurture

A simple enclosure and strong building form houses the new St Kentigern's.



## A new St. Kentigern's

St. Kentigern's : Overall curriculum delivery and future opportunity



St. Kentigern's : General Arrangement Plan – Ground Floor



St. Kentigern's : General Arrangement Plan – First Floor





#### St. Kentigern's : A pragmatic opportunity



Configuration updated in conjunction with WLC to enhance flat floor learning provision

## St. Kentigern's : The Heart of the School





## St. Kentigern's : Learning Plaza, view 2



### St. Kentigern's : Innovation Deck





## St. Kentigern's : Learning Landscape



#### St. Kentigern's : Atrium precedents



### St. Kentigern's : Atrium precedents



## St. Kentigern's : Higher Education precedents



## St. Kentigern's : Higher Education precedents



## St. Kentigern's : Building massing and sense of arrival



## St. Kentigern's : Building massing and sense of arrival



## St. Kentigern's : Building massing and sense of arrival



# Landscape

### St. Kentigern's : Site Plan



# Programme

- Hub Stage 1 approval
- Financial Close for the enabling works (DBDA)
- Completion of th