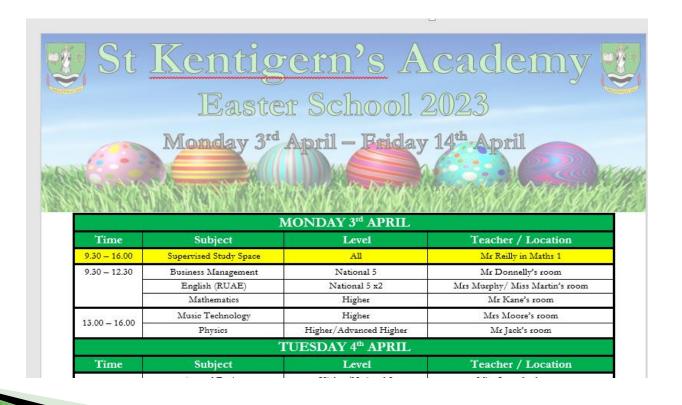

### **Easter School**

 There was an incredible positive response to Easter School this year